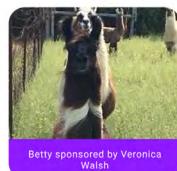

RY FONT**

Dakota Ridge Farm's complimentary font is **Roboto**. This font is simple, versatile and easy to read. It can also be used in a wide variety of styles from thin to black to offer subtle contrast in the type.

## HEADER 1

#### header 2

header 3

regular

small

# WALTER TURNCOAT / 36

### roboto medium / 24

roboto light / 18 / letter spacing 10%

roboto light / 12

roboto light / 11

# COLOR PALETTE

## primary colors:



# additional branding elements:

Teal llama footprints can be used to add decorative branding or background imagery.



## UI ELEMENTS

buttons:

**ACTIVE BUTTON** 

**INACTIVE BUTTON** 

**SKINNY BUTTON** 

**INACTIVE BUTTON** 

**EVENT BUTTON SELECTED** 

**EVENT BUTTON DESELECTED** 

article tag

## **USAGE EXAMPLES**



#### THANK YOU TO OUR SPONSORS!







Family)

SEE ALL SPONSORS