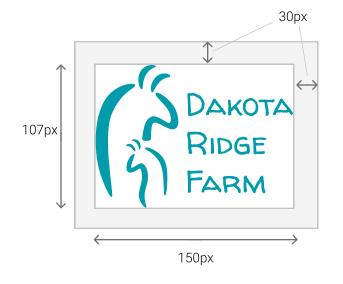

### Logo size and spacing

The main logo should never be sized less than 150 pixels wide and there should always be at least 30px of spacing around the logo.