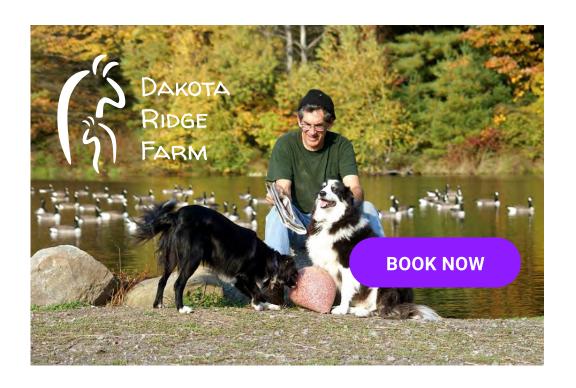

s Walter Turncoat

#### **COMPLIMENTARY FONT**

Dakota Ridge Farm's complimentary font is **Roboto**. This font is simple, versatile and easy to read. It can also be used in a wide variety of styles from thin to black to offer subtle contrast in the type.

## HEADER 1

#### header 2

header 3

regular

small

# WALTER TURNCOAT / 36

### roboto medium / 24

roboto light / 18 / letter spacing 10%

roboto light / 12

roboto light / 11

# COLOR PALETTE

## primary colors:



# additional branding elements:

Teal llama footprints can be used to add decorative branding or background imagery.



## UI ELEMENTS

buttons:

**ACTIVE BUTTON** 

**INACTIVE BUTTON** 

**SKINNY BUTTON** 

**INACTIVE BUTTON** 

**EVENT BUTTON SELECTED** 

**EVENT BUTTON DESELECTED** 

article tag

## **USAGE EXAMPLES**



#### THANK YOU TO OUR SPONSORS!







Family)

SEE ALL SPONSORS